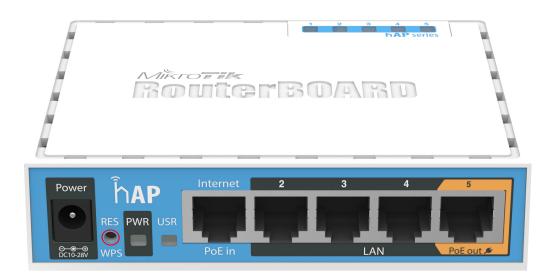

- Dual chain wireless 2.4GHz
- 650MHz CPU
- 64MB of RAM
- Passive PoE output on port 5
- USB port for 3G/4G modem

The device is very small and will look good in any home or office, wall mounting anchor holes are provided.

The hAP can be powered from the power jack or with passive PoE from a PoE injector. The power adapter is included. The hAP is preconfigured, so all you need to do, is plug in the internet cable, the power, and start using the internet by connecting to the MikroTik network.

## Specifications

| Product code            | RB951Ui-2nD                                 |  |
|-------------------------|---------------------------------------------|--|
| CPU nominal frequency   | 650 MHz                                     |  |
| CPU core count          | 1                                           |  |
| Size of RAM             | 64 MB                                       |  |
| 10/100 Ethernet ports   | 5                                           |  |
| Wireless                | Built-in 2.4 GHz 802.11b/g/n,<br>dual-chain |  |
| Antenna gain            | 1.5 dBi                                     |  |
| Antenna beam width      | 360°                                        |  |
| Wireless chip model     | QCA9531                                     |  |
| PoE in                  | Yes                                         |  |
| PoE out                 | Yes (Ether5)                                |  |
| Supported input voltage | 6 V - 30 V (Jack or Passive PoE)            |  |
| Extras                  | USB 2.0 Type A full size port, 1A           |  |
| Dimensions              | 113 x 89 x 28mm                             |  |
| License level           | 4                                           |  |
| Operating System        | RouterOS                                    |  |
| CPU                     | QCA9531                                     |  |
| Max Power consumption   | 5 W                                         |  |