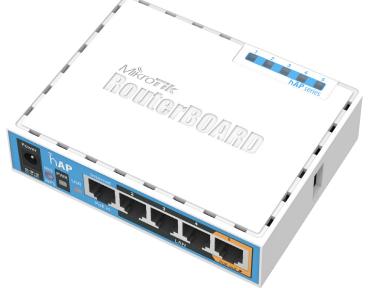

## hAP

Mikrotik

This small home access point is the perfect device for homes or small offices where all you need is a wireless AP and a few wired devices connected. Based on our popular RB951-2n, the new hAP is an improvement in many areas.

- Dual chain wireless 2.4GHz
- 650MHz CPU
- 64MB of RAM
- Passive PoE output on port 5
- USB port for 3G/4G modem

The device is very small and will look good in any home or office, wall mounting anchor holes are provided.